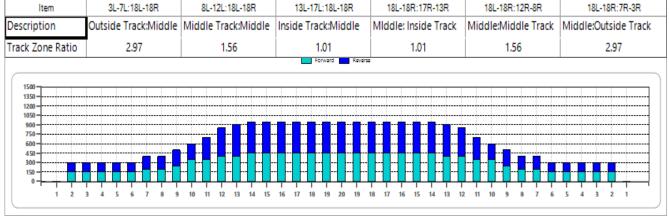

## **Trios 2016**

Oil Pattern Distance42Reverse Brush Drop41Oil Per Board50 ulForward Oil Total11.65 mLReverse Oil Total12.4 mLVolume Oil Total24.05 mL

|   | START | STOP | LOADS | SPEED | CROSSED | START | END   | FEET  | T.OIL |
|---|-------|------|-------|-------|---------|-------|-------|-------|-------|
| 1 | 2L    | 2R   | 3     | 14    | 111     | 0.00  | 3.90  | 3.90  | 5550  |
| 2 | 7L    | 7R   | 1     | 14    | 27      | 3.90  | 5.80  | 1.90  | 1350  |
| 3 | 9L    | 9R   | 1     | 14    | 23      | 5.80  | 7.70  | 1.90  | 1150  |
| 4 | 10L   | 10R  | 2     | 14    | 42      | 7.70  | 11.60 | 3.90  | 2100  |
| 5 | 12L   | 12R  | 1     | 14    | 17      | 11.60 | 13.50 | 1.90  | 850   |
| 6 | 14L   | 14R  | 1     | 18    | 13      | 13.50 | 16.00 | 2.50  | 650   |
| 7 | 2L    | 2R   | 0     | 18    | 0       | 16.00 | 27.00 | 11.00 | 0     |
| 8 | 2L    | 2R   | 0     | 22    | 0       | 27.00 | 34.00 | 7.00  | 0     |
| 9 | 2L    | 2R   | 0     | 26    | 0       | 34.00 | 42.00 | 8.00  | 0     |
|   |       |      |       |       |         |       |       |       |       |
|   |       |      |       |       |         |       |       |       |       |
|   |       |      |       |       |         |       |       |       |       |
|   |       |      |       |       |         |       |       |       |       |
|   |       |      |       |       |         |       |       |       |       |
|   |       |      |       |       |         |       |       |       |       |

|   | START | STOP | LOADS | SPEED | CROSSED | START | END   | FEET   | T.OIL |
|---|-------|------|-------|-------|---------|-------|-------|--------|-------|
| 1 | 2L    | 2R   | 0     | 30    | 0       | 42.00 | 32.00 | -10.00 | 0     |
| 2 | 13L   | 13R  | 1     | 22    | 15      | 32.00 | 28.90 | -3.10  | 750   |
| 3 | 12L   | 12R  | 2     | 18    | 34      | 28.90 | 23.80 | -5.10  | 1700  |
| 4 | 11L   | 11R  | 2     | 18    | 38      | 23.80 | 18.70 | -5.10  | 1900  |
| 5 | 9L    | 9R   | 1     | 18    | 23      | 18.70 | 16.20 | -2.50  | 1150  |
| 6 | 7L    | 7R   | 1     | 14    | 27      | 16.20 | 14.30 | -1.90  | 1350  |
| 7 | 2L    | 2R   | 3     | 14    | 111     | 14.30 | 8.40  | -5.90  | 5550  |
| 8 | 2L    | 2R   | 0     | 14    | 0       | 8.40  | 0.00  | -8.40  | 0     |
|   |       |      |       |       |         |       |       |        |       |
|   |       |      |       |       |         |       |       |        |       |
|   |       |      |       |       |         |       |       |        |       |
|   |       |      |       |       |         |       |       |        |       |