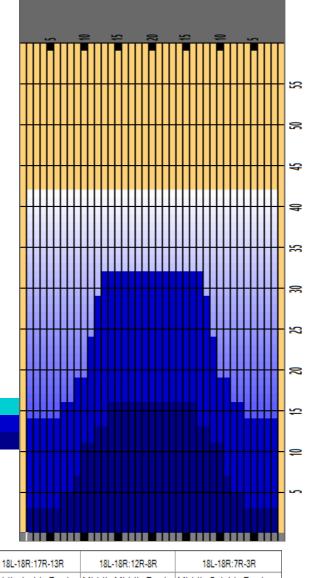

## **Trios 2016**

Oil Pattern Distance42Reverse Brush Drop41Oil Per Board50 ulForward Oil Total11.65 mLReverse Oil Total12.4 mLVolume Oil Total24.05 mL

|   | START | STOP | LOADS | SPEED | CROSSED | START | END   | FEET  | T.OIL |
|---|-------|------|-------|-------|---------|-------|-------|-------|-------|
| 1 | 2L    | 2R   | 3     | 14    | 111     | 0.00  | 3.90  | 3.90  | 5550  |
| 2 | 7L    | 7R   | 1     | 14    | 27      | 3.90  | 5.80  | 1.90  | 1350  |
| 3 | 9L    | 9R   | 1     | 14    | 23      | 5.80  | 7.70  | 1.90  | 1150  |
| 4 | 10L   | 10R  | 2     | 14    | 42      | 7.70  | 11.60 | 3.90  | 2100  |
| 5 | 12L   | 12R  | 1     | 14    | 17      | 11.60 | 13.50 | 1.90  | 850   |
| 6 | 14L   | 14R  | 1     | 18    | 13      | 13.50 | 16.00 | 2.50  | 650   |
| 7 | 2L    | 2R   | 0     | 18    | 0       | 16.00 | 27.00 | 11.00 | 0     |
| 8 | 2L    | 2R   | 0     | 22    | 0       | 27.00 | 34.00 | 7.00  | 0     |
| 9 | 2L    | 2R   | 0     | 26    | 0       | 34.00 | 42.00 | 8.00  | 0     |
|   |       |      |       |       |         |       |       |       |       |
|   |       |      |       |       |         |       |       |       |       |
|   |       |      |       |       |         |       |       |       |       |
|   |       |      |       |       |         |       |       |       |       |
|   |       |      |       |       |         |       |       |       |       |
|   |       |      |       |       |         |       |       |       |       |

|   | START | STOP | LOADS | SPEED | CROSSED | START | END   | FEET   | T.OIL |
|---|-------|------|-------|-------|---------|-------|-------|--------|-------|
| 1 | 2L    | 2R   | 0     | 30    | 0       | 42.00 | 32.00 | -10.00 | 0     |
| 2 | 13L   | 13R  | 1     | 22    | 15      | 32.00 | 28.90 | -3.10  | 750   |
| 3 | 12L   | 12R  | 2     | 18    | 34      | 28.90 | 23.80 | -5.10  | 1700  |
| 4 | 11L   | 11R  | 2     | 18    | 38      | 23.80 | 18.70 | -5.10  | 1900  |
| 5 | 9L    | 9R   | 1     | 18    | 23      | 18.70 | 16.20 | -2.50  | 1150  |
| 6 | 7L    | 7R   | 1     | 14    | 27      | 16.20 | 14.30 | -1.90  | 1350  |
| 7 | 2L    | 2R   | 3     | 14    | 111     | 14.30 | 8.40  | -5.90  | 5550  |
| 8 | 2L    | 2R   | 0     | 14    | 0       | 8.40  | 0.00  | -8.40  | 0     |
|   |       |      |       |       |         |       |       |        |       |
|   |       |      |       |       |         |       |       |        |       |
|   |       |      |       |       |         |       |       |        |       |
|   |       |      |       |       |         |       |       |        |       |

Forward Reverse Combined

Reverse Brush Drop at 42'